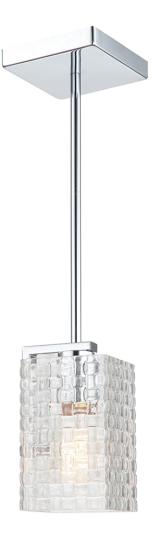

| <b>MX 246CH-1</b><br>W:4.75" H:6.5" w/2×6" & 2×12" Threaded Rods<br>Glass: Clear Weave<br>Finish: Chrome<br>Lamps: 60W(M) |      |         | Finish Options |                    |                        |                |  |
|---------------------------------------------------------------------------------------------------------------------------|------|---------|----------------|--------------------|------------------------|----------------|--|
|                                                                                                                           |      |         | (CH)<br>Chrome | (AB)<br>Aged Brass | (BL)<br>Black / Chrome | (-07)<br>Black |  |
| REFERENCE                                                                                                                 | QTY. | REMARKS |                | Project            |                        |                |  |
|                                                                                                                           |      |         |                | Location/Type      |                        |                |  |
|                                                                                                                           |      |         |                | Architect          |                        |                |  |
|                                                                                                                           |      |         |                | Engineer           |                        |                |  |
|                                                                                                                           |      |         |                | Contractor         |                        |                |  |
|                                                                                                                           |      |         |                | Submitted By:      |                        | Date:          |  |